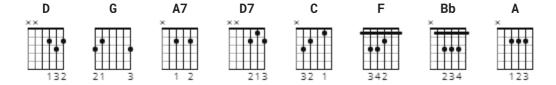

## Everyday Chords by Buddy Holly



Difficulty: beginner Tuning: E A D G B E Capo: 1st fret

## **CHORDS**



## **STRUMMING**

136 bpm

Buddy Holly- Everyday RWJ TAB CAPO 1st Fret

G

## [Verse 1]

Everyday, it's a gettin' closer, G Goin' faster than a roller coaster, Α7 Love like yours will surely come my way, (A-hey, hey) Everyday, it's a gettin' faster, Everyone says go ahead and ask her Α7 **D7** Love like yours will surely come my way, (A-hey, hey) Everyday seems a little longer, Every way, love's a little stronger, Come what may, do you ever long for Bb **A A7** True love from me Α7 G Everyday, it's a gettin' closer, Goin' faster than a roller coaster, **A7** Love like yours will surely come my way, (A-Hey, a-hey, hey)

**A7** 

```
[Instrumental]
  G A7
D
D G A7
D G A7 D G D A7
D G A7
D G A7
 \  \  \, D \quad G \quad A7 \quad D \quad G \quad D \quad D7 
[Verse 2]
Everyday seems a little